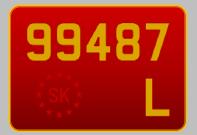

## Type 5: Special purpose & special build vehicles, permanent, undated

Type 5j Forestry & agro Database: 66528J

Type 5z public services Database: 47358Z

Type 51 driving school Database: 99487L

Type 5t Prototype / test Database: 23925T