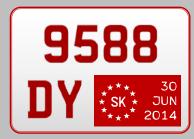

Type 5v historic car Database: 77744V

Type 6
Export, dated, temporary
DY (valid till 30Jun2014)
Database: 9588DY