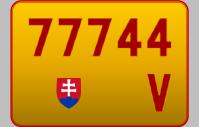

Type 5v historic car Database: 77744V

Type 6
Export, dated, temporary
DY (valid till 30Jun2014)
Database: 9588DY