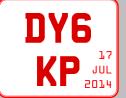

Type 5v historic car Database: 77744V

Type 6
Export, dated, temporary
DY (valid till 30Jun2014)
Database: 9588DY

will be replaced by

Type X4

Temporary (14/30 days)

Database: DYOLKP

Vehicle registration plate holders (plastic)