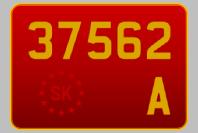

Type 5a driving school Database: 37562A

Type 5d disabled car Database: 3572bD

Type 5s Sports Database: 35728S

Type 5h historic car Database: 56582H

Type 5p public services Database: 96682P

Type 5f Forestry & agro Database: 98336F